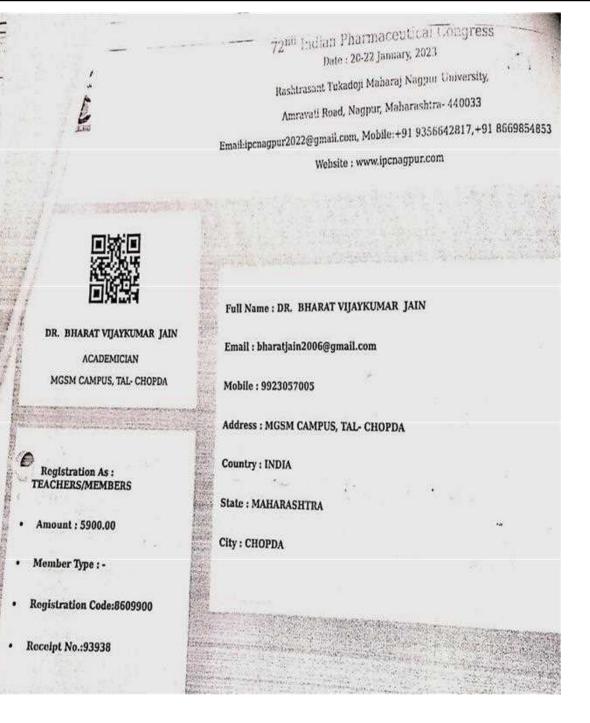

#### A.Y.-2022-2023

| Sr. No | Name Of Teacher    | Name of Conference, Workshop,                     |
|--------|--------------------|---------------------------------------------------|
|        |                    | Seminar.                                          |
| 1.     | Dr.B.V. Jain       |                                                   |
| 2.     | Dr.Md.Rageeb Usman |                                                   |
| 3.     | Mr.T.P.Patil       |                                                   |
| 4.     | Mr.T.Y. Shikh      |                                                   |
| 5.     | Mr.K.D.Bavikar     |                                                   |
| 6.     | Mr.A.A.Sabe        |                                                   |
| 7.     | Mr.R.S.Patil       |                                                   |
| 8.     | Mr.J.S.Nimbalkar   |                                                   |
| 9.     | Mr.S.B. Tadvi      |                                                   |
| 10.    | Mr.U.L.Bacchav     |                                                   |
| 11.    | Mr.P.A.Chaudhari   |                                                   |
| 12.    | Mr.P.K. Chauhan    |                                                   |
| 13.    | Dr.S.R.Pawar       |                                                   |
| 14.    | Mr.B.B.Patil       |                                                   |
| 15.    | Mr.Y.A.Chaudhari   |                                                   |
| 16.    | Mr.Kundan Patil    | 72 <sup>th</sup> Indian Pharmaceutical Congress , |
| 17.    | Mr.Amit A. Patil   | Nagpur.                                           |
| 18.    | Mr.Bhushan B.Pawar | Tugput.                                           |
| 19.    | Dr.P.J.Mahajan     |                                                   |
| 20.    | Mrs N.D.More       |                                                   |
| 21.    | Mrs Vandana Mali   |                                                   |
| 22.    | Mrs Sunaina Manure |                                                   |
| 23.    | Miss.Komal Joshi   |                                                   |
| 24.    | Miss.A.L.Oatil.    |                                                   |
| 25.    | Mrs.S.S.Mahajan    |                                                   |
| 26.    | Miss Nisha Bhat    |                                                   |
| 27.    | Mrs Kanchan Patil  |                                                   |
| 28.    | Mrs. K .D. Patil   |                                                   |
| 29.    | Mrs. Rupali Patil  |                                                   |
| 30.    | Mrs.Priyanka Jain  |                                                   |