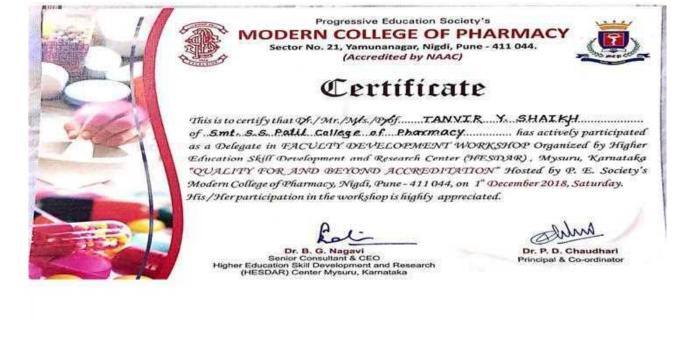

#### A.Y.-2018-2019

| Sr.<br>No. | Name of<br>Person       | Title of<br>Paper                                                              | National/<br>Internationa<br>l | On                                                                                         | Organize /<br>Place                                                                                                             | Date                        |
|------------|-------------------------|--------------------------------------------------------------------------------|--------------------------------|--------------------------------------------------------------------------------------------|---------------------------------------------------------------------------------------------------------------------------------|-----------------------------|
| 1          | Dr. Md.<br>Rageed,      | Antioxidant<br>investigation<br>of <i>bignonia ig</i><br><i>nea vell.</i> Stem | International<br>Conference    | Recent<br>Paradigm<br>and<br>Innovations<br>for the Safe<br>and<br>Effecatious<br>Medicine | VYWS'S<br>Institute of<br>Pharmaceutic<br>al Education<br>and Research<br>Borgaon<br>Meghe,<br>Wardha,<br>Maharashtra,<br>India | 22-23 Feb. 2019             |
| 2          | Mr.Tanveer Y.<br>Shaikh | Faculty<br>Development<br>Workshop                                             | National                       | Faculty<br>Developme<br>nt<br>Workshop                                                     | Modern<br>College of<br>Pharmacy,<br>pune                                                                                       | 1 <sup>st</sup> Dec<br>2018 |