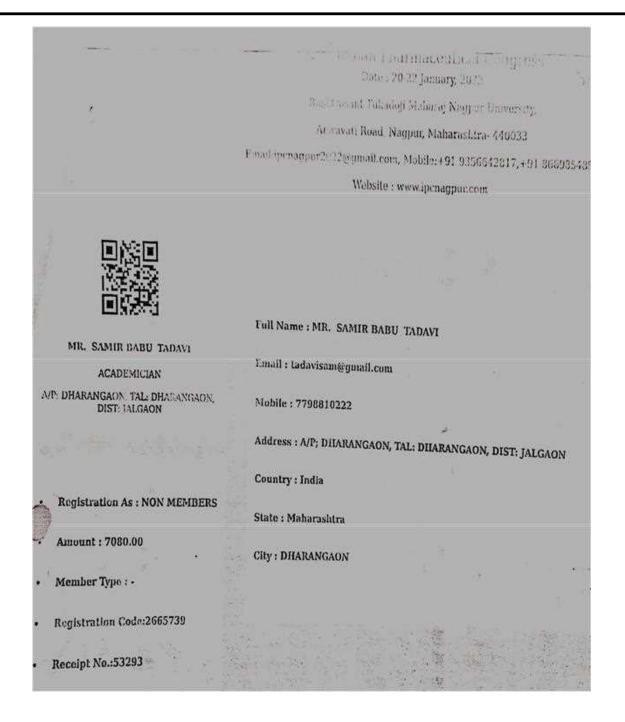

#### A.Y.-2022-2023

| Sr. No | Name Of Teacher    | Name of Conference, Workshop,                     |
|--------|--------------------|---------------------------------------------------|
|        |                    | Seminar.                                          |
| 1.     | Dr.B.V. Jain       |                                                   |
| 2.     | Dr.Md.Rageeb Usman |                                                   |
| 3.     | Mr.T.P.Patil       |                                                   |
| 4.     | Mr.T.Y. Shikh      |                                                   |
| 5.     | Mr.K.D.Bavikar     |                                                   |
| 6.     | Mr.A.A.Sabe        |                                                   |
| 7.     | Mr.R.S.Patil       |                                                   |
| 8.     | Mr.J.S.Nimbalkar   |                                                   |
| 9.     | Mr.S.B. Tadvi      |                                                   |
| 10.    | Mr.U.L.Bacchav     |                                                   |
| 11.    | Mr.P.A.Chaudhari   |                                                   |
| 12.    | Mr.P.K. Chauhan    |                                                   |
| 13.    | Dr.S.R.Pawar       |                                                   |
| 14.    | Mr.B.B.Patil       |                                                   |
| 15.    | Mr.Y.A.Chaudhari   |                                                   |
| 16.    | Mr.Kundan Patil    | 72 <sup>th</sup> Indian Pharmaceutical Congress , |
| 17.    | Mr.Amit A. Patil   | Nagpur.                                           |
| 18.    | Mr.Bhushan B.Pawar | Tugput.                                           |
| 19.    | Dr.P.J.Mahajan     |                                                   |
| 20.    | Mrs N.D.More       |                                                   |
| 21.    | Mrs Vandana Mali   |                                                   |
| 22.    | Mrs Sunaina Manure |                                                   |
| 23.    | Miss.Komal Joshi   |                                                   |
| 24.    | Miss.A.L.Oatil.    |                                                   |
| 25.    | Mrs.S.S.Mahajan    |                                                   |
| 26.    | Miss Nisha Bhat    |                                                   |
| 27.    | Mrs Kanchan Patil  |                                                   |
| 28.    | Mrs. K .D. Patil   |                                                   |
| 29.    | Mrs. Rupali Patil  |                                                   |
| 30.    | Mrs.Priyanka Jain  |                                                   |