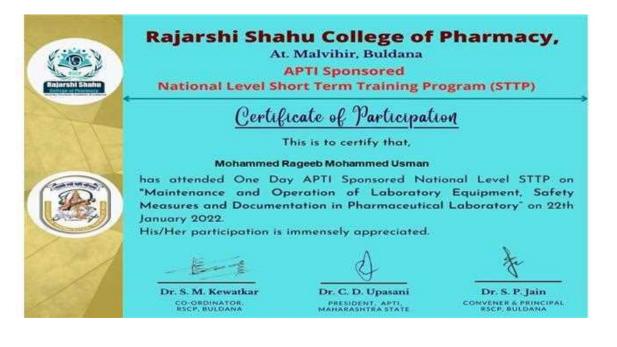

#### A.Y.-2021-2022

| Sr.<br>No. | Name of<br>Person | Title of Paper                                                                                                                     | National/<br>Internation<br>al | On                                                     | Organize /<br>Place     | Date               |
|------------|-------------------|------------------------------------------------------------------------------------------------------------------------------------|--------------------------------|--------------------------------------------------------|-------------------------|--------------------|
| 1.         | Dr.<br>Md.Rageeb  | Maintanenance<br>Operation of<br>Lboratory<br>Equipment , Safty<br>Measure And<br>Documentation in<br>pharmaceutical<br>Laboratory | National                       | National<br>level short<br>term<br>training<br>program | At-Malvihir<br>Buldhana | 22 january<br>2022 |