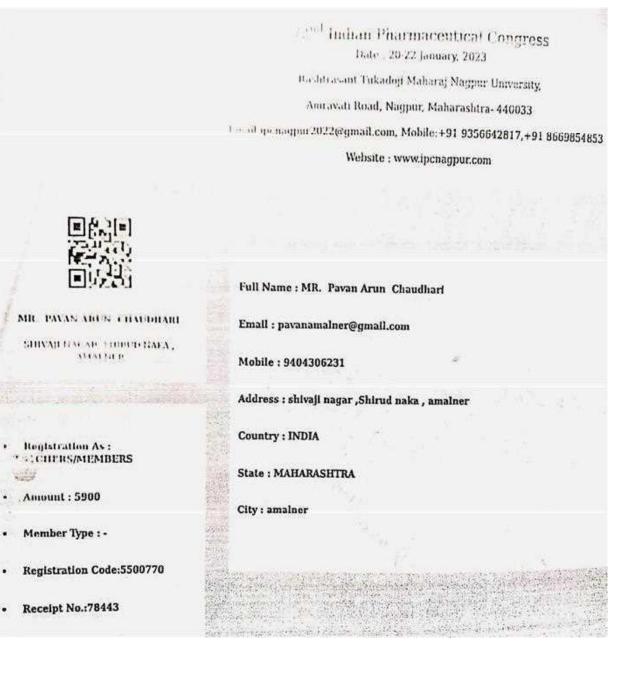

#### A.Y.-2022-2023

| Sr. No | Name Of Teacher    | Name of Conference, Workshop,                     |
|--------|--------------------|---------------------------------------------------|
|        |                    | Seminar.                                          |
| 1.     | Dr.B.V. Jain       |                                                   |
| 2.     | Dr.Md.Rageeb Usman |                                                   |
| 3.     | Mr.T.P.Patil       |                                                   |
| 4.     | Mr.T.Y. Shikh      |                                                   |
| 5.     | Mr.K.D.Bavikar     |                                                   |
| 6.     | Mr.A.A.Sabe        |                                                   |
| 7.     | Mr.R.S.Patil       |                                                   |
| 8.     | Mr.J.S.Nimbalkar   |                                                   |
| 9.     | Mr.S.B. Tadvi      |                                                   |
| 10.    | Mr.U.L.Bacchav     |                                                   |
| 11.    | Mr.P.A.Chaudhari   |                                                   |
| 12.    | Mr.P.K. Chauhan    |                                                   |
| 13.    | Dr.S.R.Pawar       |                                                   |
| 14.    | Mr.B.B.Patil       |                                                   |
| 15.    | Mr.Y.A.Chaudhari   |                                                   |
| 16.    | Mr.Kundan Patil    | 72 <sup>th</sup> Indian Pharmaceutical Congress , |
| 17.    | Mr.Amit A. Patil   | Nagpur.                                           |
| 18.    | Mr.Bhushan B.Pawar | Tugput.                                           |
| 19.    | Dr.P.J.Mahajan     |                                                   |
| 20.    | Mrs N.D.More       |                                                   |
| 21.    | Mrs Vandana Mali   |                                                   |
| 22.    | Mrs Sunaina Manure |                                                   |
| 23.    | Miss.Komal Joshi   |                                                   |
| 24.    | Miss.A.L.Oatil.    |                                                   |
| 25.    | Mrs.S.S.Mahajan    |                                                   |
| 26.    | Miss Nisha Bhat    |                                                   |
| 27.    | Mrs Kanchan Patil  |                                                   |
| 28.    | Mrs. K .D. Patil   |                                                   |
| 29.    | Mrs. Rupali Patil  |                                                   |
| 30.    | Mrs.Priyanka Jain  |                                                   |