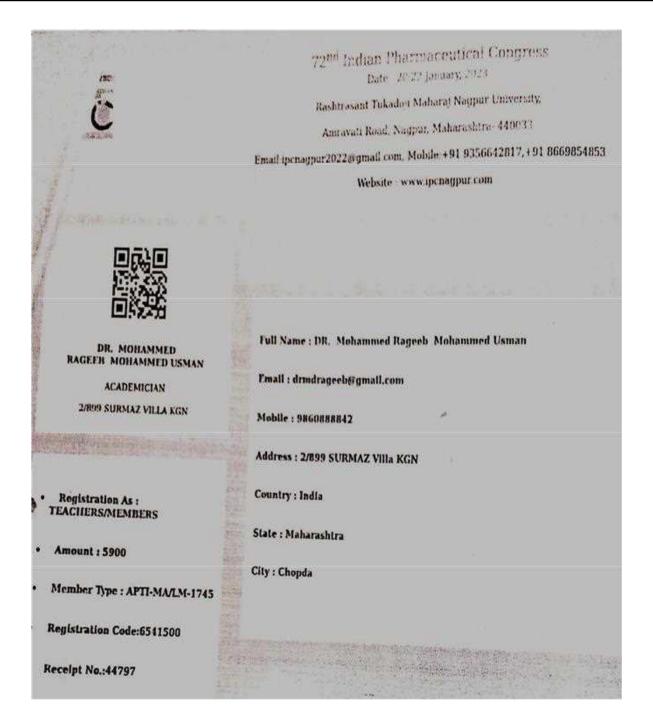

#### A.Y.-2022-2023

| Sr. No | Name Of Teacher    | Name of Conference, Workshop,                     |
|--------|--------------------|---------------------------------------------------|
|        |                    | Seminar.                                          |
| 1.     | Dr.B.V. Jain       |                                                   |
| 2.     | Dr.Md.Rageeb Usman |                                                   |
| 3.     | Mr.T.P.Patil       |                                                   |
| 4.     | Mr.T.Y. Shikh      |                                                   |
| 5.     | Mr.K.D.Bavikar     |                                                   |
| 6.     | Mr.A.A.Sabe        |                                                   |
| 7.     | Mr.R.S.Patil       |                                                   |
| 8.     | Mr.J.S.Nimbalkar   |                                                   |
| 9.     | Mr.S.B. Tadvi      |                                                   |
| 10.    | Mr.U.L.Bacchav     |                                                   |
| 11.    | Mr.P.A.Chaudhari   |                                                   |
| 12.    | Mr.P.K. Chauhan    |                                                   |
| 13.    | Dr.S.R.Pawar       |                                                   |
| 14.    | Mr.B.B.Patil       |                                                   |
| 15.    | Mr.Y.A.Chaudhari   |                                                   |
| 16.    | Mr.Kundan Patil    | 72 <sup>th</sup> Indian Pharmaceutical Congress , |
| 17.    | Mr.Amit A. Patil   | Nagpur.                                           |
| 18.    | Mr.Bhushan B.Pawar | Tugput.                                           |
| 19.    | Dr.P.J.Mahajan     |                                                   |
| 20.    | Mrs N.D.More       |                                                   |
| 21.    | Mrs Vandana Mali   |                                                   |
| 22.    | Mrs Sunaina Manure |                                                   |
| 23.    | Miss.Komal Joshi   |                                                   |
| 24.    | Miss.A.L.Oatil.    |                                                   |
| 25.    | Mrs.S.S.Mahajan    |                                                   |
| 26.    | Miss Nisha Bhat    |                                                   |
| 27.    | Mrs Kanchan Patil  |                                                   |
| 28.    | Mrs. K .D. Patil   |                                                   |
| 29.    | Mrs. Rupali Patil  |                                                   |
| 30.    | Mrs.Priyanka Jain  |                                                   |

#### A.Y.-2021-2022

| Sr.<br>No. | Name of<br>Person | Title of Paper                                                                                                                     | National/<br>Internation<br>al | On                                                     | Organize /<br>Place     | Date               |
|------------|-------------------|------------------------------------------------------------------------------------------------------------------------------------|--------------------------------|--------------------------------------------------------|-------------------------|--------------------|
| 1.         | Dr.<br>Md.Rageeb  | Maintanenance<br>Operation of<br>Lboratory<br>Equipment , Safty<br>Measure And<br>Documentation in<br>pharmaceutical<br>Laboratory | National                       | National<br>level short<br>term<br>training<br>program | At-Malvihir<br>Buldhana | 22 january<br>2022 |