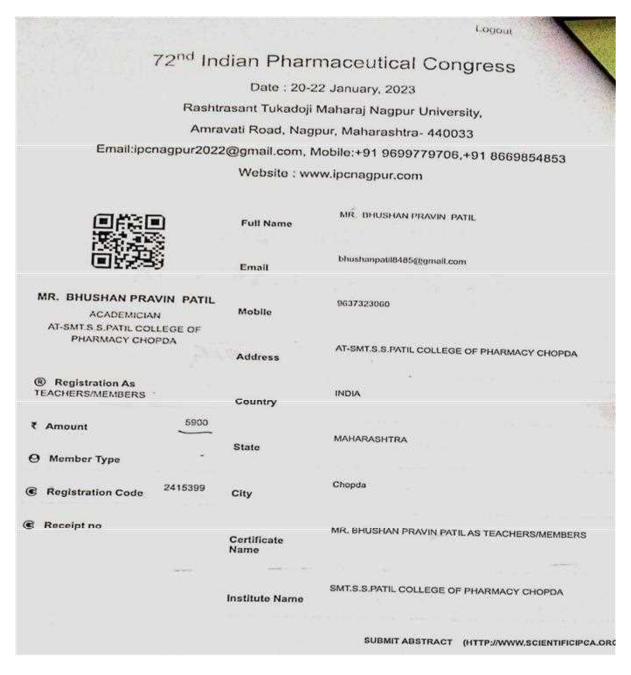

#### A.Y.-2022-2023

| Sr. No | Name Of Teacher    | Name of Conference, Workshop,                     |
|--------|--------------------|---------------------------------------------------|
|        |                    | Seminar.                                          |
| 1.     | Dr.B.V. Jain       |                                                   |
| 2.     | Dr.Md.Rageeb Usman |                                                   |
| 3.     | Mr.T.P.Patil       |                                                   |
| 4.     | Mr.T.Y. Shikh      |                                                   |
| 5.     | Mr.K.D.Bavikar     |                                                   |
| 6.     | Mr.A.A.Sabe        |                                                   |
| 7.     | Mr.R.S.Patil       |                                                   |
| 8.     | Mr.J.S.Nimbalkar   |                                                   |
| 9.     | Mr.S.B. Tadvi      |                                                   |
| 10.    | Mr.U.L.Bacchav     |                                                   |
| 11.    | Mr.P.A.Chaudhari   |                                                   |
| 12.    | Mr.P.K. Chauhan    |                                                   |
| 13.    | Dr.S.R.Pawar       |                                                   |
| 14.    | Mr.B.B.Patil       |                                                   |
| 15.    | Mr.Y.A.Chaudhari   |                                                   |
| 16.    | Mr.Kundan Patil    | 72 <sup>th</sup> Indian Pharmaceutical Congress , |
| 17.    | Mr.Amit A. Patil   | Nagpur.                                           |
| 18.    | Mr.Bhushan B.Pawar | Tugput.                                           |
| 19.    | Dr.P.J.Mahajan     |                                                   |
| 20.    | Mrs N.D.More       |                                                   |
| 21.    | Mrs Vandana Mali   |                                                   |
| 22.    | Mrs Sunaina Manure |                                                   |
| 23.    | Miss.Komal Joshi   |                                                   |
| 24.    | Miss.A.L.Oatil.    |                                                   |
| 25.    | Mrs.S.S.Mahajan    |                                                   |
| 26.    | Miss Nisha Bhat    |                                                   |
| 27.    | Mrs Kanchan Patil  |                                                   |
| 28.    | Mrs. K .D. Patil   |                                                   |
| 29.    | Mrs. Rupali Patil  |                                                   |
| 30.    | Mrs.Priyanka Jain  |                                                   |