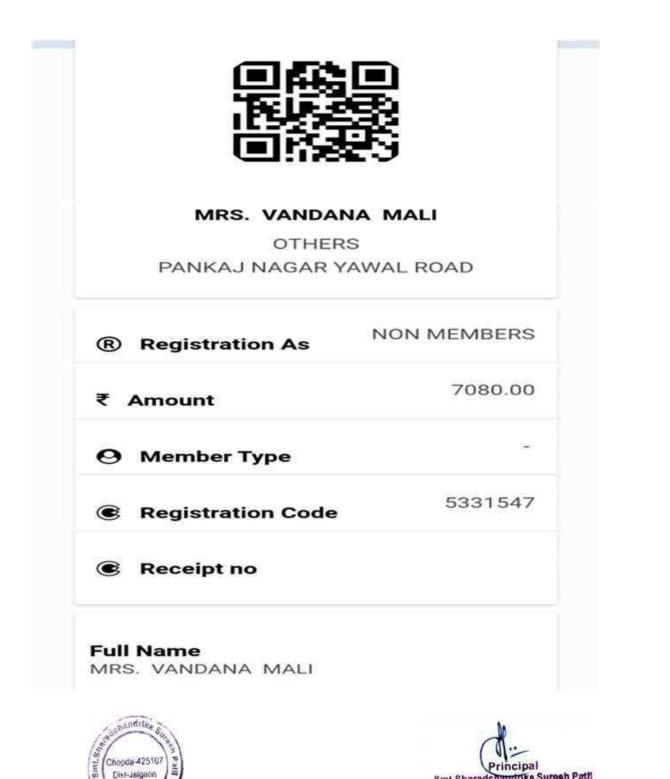

#### A.Y.-2022-2023

| Sr. No | Name Of Teacher    | Name of Conference, Workshop,                     |
|--------|--------------------|---------------------------------------------------|
|        |                    | Seminar.                                          |
| 1.     | Dr.B.V. Jain       |                                                   |
| 2.     | Dr.Md.Rageeb Usman |                                                   |
| 3.     | Mr.T.P.Patil       |                                                   |
| 4.     | Mr.T.Y. Shikh      |                                                   |
| 5.     | Mr.K.D.Bavikar     |                                                   |
| 6.     | Mr.A.A.Sabe        |                                                   |
| 7.     | Mr.R.S.Patil       |                                                   |
| 8.     | Mr.J.S.Nimbalkar   |                                                   |
| 9.     | Mr.S.B. Tadvi      |                                                   |
| 10.    | Mr.U.L.Bacchav     |                                                   |
| 11.    | Mr.P.A.Chaudhari   |                                                   |
| 12.    | Mr.P.K. Chauhan    |                                                   |
| 13.    | Dr.S.R.Pawar       |                                                   |
| 14.    | Mr.B.B.Patil       |                                                   |
| 15.    | Mr.Y.A.Chaudhari   |                                                   |
| 16.    | Mr.Kundan Patil    | 72 <sup>th</sup> Indian Pharmaceutical Congress , |
| 17.    | Mr.Amit A. Patil   | Nagpur.                                           |
| 18.    | Mr.Bhushan B.Pawar | Tugput.                                           |
| 19.    | Dr.P.J.Mahajan     |                                                   |
| 20.    | Mrs N.D.More       |                                                   |
| 21.    | Mrs Vandana Mali   |                                                   |
| 22.    | Mrs Sunaina Manure |                                                   |
| 23.    | Miss.Komal Joshi   |                                                   |
| 24.    | Miss.A.L.Oatil.    |                                                   |
| 25.    | Mrs.S.S.Mahajan    |                                                   |
| 26.    | Miss Nisha Bhat    |                                                   |
| 27.    | Mrs Kanchan Patil  |                                                   |
| 28.    | Mrs. K .D. Patil   |                                                   |
| 29.    | Mrs. Rupali Patil  |                                                   |
| 30.    | Mrs.Priyanka Jain  |                                                   |