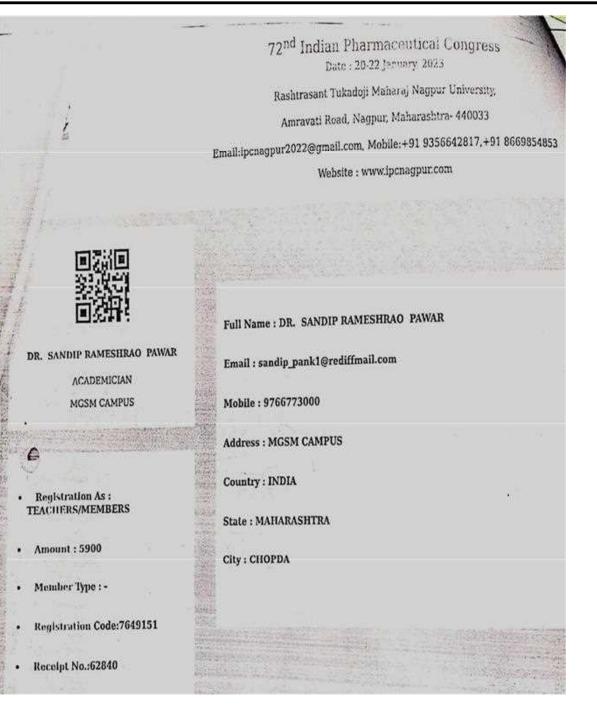

#### A.Y.-2022-2023

| Sr. No | Name Of Teacher    | Name of Conference, Workshop,                     |
|--------|--------------------|---------------------------------------------------|
|        |                    | Seminar.                                          |
| 1.     | Dr.B.V. Jain       |                                                   |
| 2.     | Dr.Md.Rageeb Usman |                                                   |
| 3.     | Mr.T.P.Patil       |                                                   |
| 4.     | Mr.T.Y. Shikh      |                                                   |
| 5.     | Mr.K.D.Bavikar     |                                                   |
| 6.     | Mr.A.A.Sabe        |                                                   |
| 7.     | Mr.R.S.Patil       |                                                   |
| 8.     | Mr.J.S.Nimbalkar   |                                                   |
| 9.     | Mr.S.B. Tadvi      |                                                   |
| 10.    | Mr.U.L.Bacchav     |                                                   |
| 11.    | Mr.P.A.Chaudhari   |                                                   |
| 12.    | Mr.P.K. Chauhan    |                                                   |
| 13.    | Dr.S.R.Pawar       |                                                   |
| 14.    | Mr.B.B.Patil       |                                                   |
| 15.    | Mr.Y.A.Chaudhari   |                                                   |
| 16.    | Mr.Kundan Patil    | 72 <sup>th</sup> Indian Pharmaceutical Congress , |
| 17.    | Mr.Amit A. Patil   | Nagpur.                                           |
| 18.    | Mr.Bhushan B.Pawar | Tugput.                                           |
| 19.    | Dr.P.J.Mahajan     |                                                   |
| 20.    | Mrs N.D.More       |                                                   |
| 21.    | Mrs Vandana Mali   |                                                   |
| 22.    | Mrs Sunaina Manure |                                                   |
| 23.    | Miss.Komal Joshi   |                                                   |
| 24.    | Miss.A.L.Oatil.    |                                                   |
| 25.    | Mrs.S.S.Mahajan    |                                                   |
| 26.    | Miss Nisha Bhat    |                                                   |
| 27.    | Mrs Kanchan Patil  |                                                   |
| 28.    | Mrs. K .D. Patil   |                                                   |
| 29.    | Mrs. Rupali Patil  |                                                   |
| 30.    | Mrs.Priyanka Jain  |                                                   |