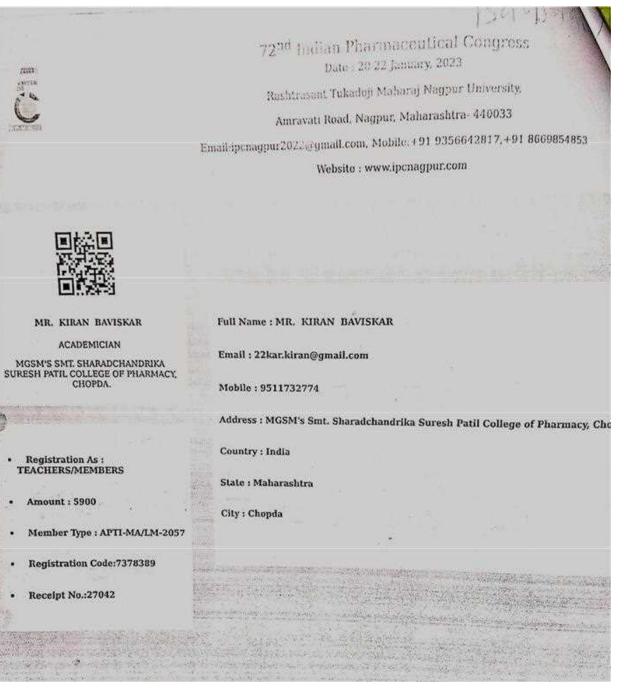

#### A.Y.-2022-2023

| Sr. No | Name Of Teacher    | Name of Conference, Workshop,                     |
|--------|--------------------|---------------------------------------------------|
|        |                    | Seminar.                                          |
| 1.     | Dr.B.V. Jain       |                                                   |
| 2.     | Dr.Md.Rageeb Usman |                                                   |
| 3.     | Mr.T.P.Patil       |                                                   |
| 4.     | Mr.T.Y. Shikh      |                                                   |
| 5.     | Mr.K.D.Bavikar     |                                                   |
| 6.     | Mr.A.A.Sabe        |                                                   |
| 7.     | Mr.R.S.Patil       |                                                   |
| 8.     | Mr.J.S.Nimbalkar   |                                                   |
| 9.     | Mr.S.B. Tadvi      |                                                   |
| 10.    | Mr.U.L.Bacchav     |                                                   |
| 11.    | Mr.P.A.Chaudhari   |                                                   |
| 12.    | Mr.P.K. Chauhan    |                                                   |
| 13.    | Dr.S.R.Pawar       |                                                   |
| 14.    | Mr.B.B.Patil       |                                                   |
| 15.    | Mr.Y.A.Chaudhari   |                                                   |
| 16.    | Mr.Kundan Patil    | 72 <sup>th</sup> Indian Pharmaceutical Congress , |
| 17.    | Mr.Amit A. Patil   | Nagpur.                                           |
| 18.    | Mr.Bhushan B.Pawar | Tugput.                                           |
| 19.    | Dr.P.J.Mahajan     |                                                   |
| 20.    | Mrs N.D.More       |                                                   |
| 21.    | Mrs Vandana Mali   |                                                   |
| 22.    | Mrs Sunaina Manure |                                                   |
| 23.    | Miss.Komal Joshi   |                                                   |
| 24.    | Miss.A.L.Oatil.    |                                                   |
| 25.    | Mrs.S.S.Mahajan    |                                                   |
| 26.    | Miss Nisha Bhat    |                                                   |
| 27.    | Mrs Kanchan Patil  |                                                   |
| 28.    | Mrs. K .D. Patil   |                                                   |
| 29.    | Mrs. Rupali Patil  |                                                   |
| 30.    | Mrs.Priyanka Jain  |                                                   |