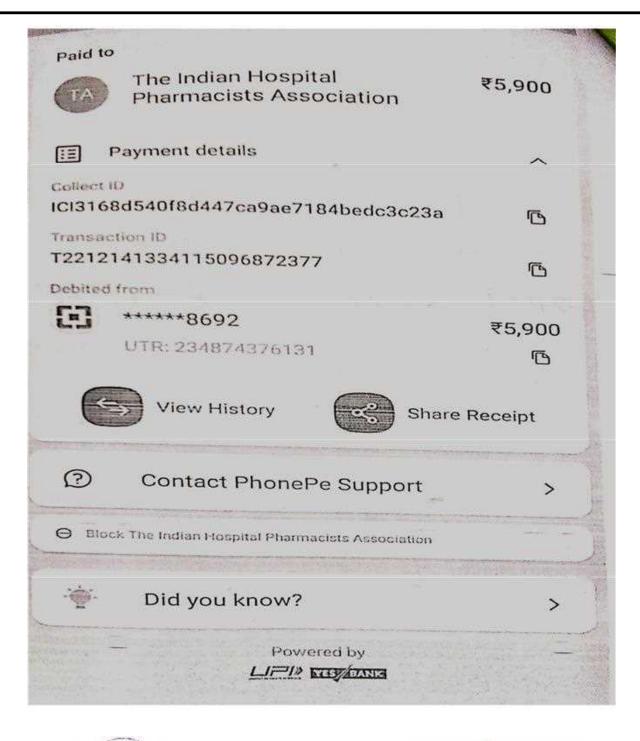

#### A.Y.-2022-2023

| Sr. No | Name Of Teacher    | Name of Conference, Workshop,                     |
|--------|--------------------|---------------------------------------------------|
|        |                    | Seminar.                                          |
| 1.     | Dr.B.V. Jain       |                                                   |
| 2.     | Dr.Md.Rageeb Usman |                                                   |
| 3.     | Mr.T.P.Patil       |                                                   |
| 4.     | Mr.T.Y. Shikh      |                                                   |
| 5.     | Mr.K.D.Bavikar     |                                                   |
| 6.     | Mr.A.A.Sabe        |                                                   |
| 7.     | Mr.R.S.Patil       |                                                   |
| 8.     | Mr.J.S.Nimbalkar   |                                                   |
| 9.     | Mr.S.B. Tadvi      |                                                   |
| 10.    | Mr.U.L.Bacchav     |                                                   |
| 11.    | Mr.P.A.Chaudhari   |                                                   |
| 12.    | Mr.P.K. Chauhan    |                                                   |
| 13.    | Dr.S.R.Pawar       |                                                   |
| 14.    | Mr.B.B.Patil       |                                                   |
| 15.    | Mr.Y.A.Chaudhari   |                                                   |
| 16.    | Mr.Kundan Patil    | 72 <sup>th</sup> Indian Pharmaceutical Congress , |
| 17.    | Mr.Amit A. Patil   | Nagpur.                                           |
| 18.    | Mr.Bhushan B.Pawar | Tugput.                                           |
| 19.    | Dr.P.J.Mahajan     |                                                   |
| 20.    | Mrs N.D.More       |                                                   |
| 21.    | Mrs Vandana Mali   |                                                   |
| 22.    | Mrs Sunaina Manure |                                                   |
| 23.    | Miss.Komal Joshi   |                                                   |
| 24.    | Miss.A.L.Oatil.    |                                                   |
| 25.    | Mrs.S.S.Mahajan    |                                                   |
| 26.    | Miss Nisha Bhat    |                                                   |
| 27.    | Mrs Kanchan Patil  |                                                   |
| 28.    | Mrs. K .D. Patil   |                                                   |
| 29.    | Mrs. Rupali Patil  |                                                   |
| 30.    | Mrs.Priyanka Jain  |                                                   |