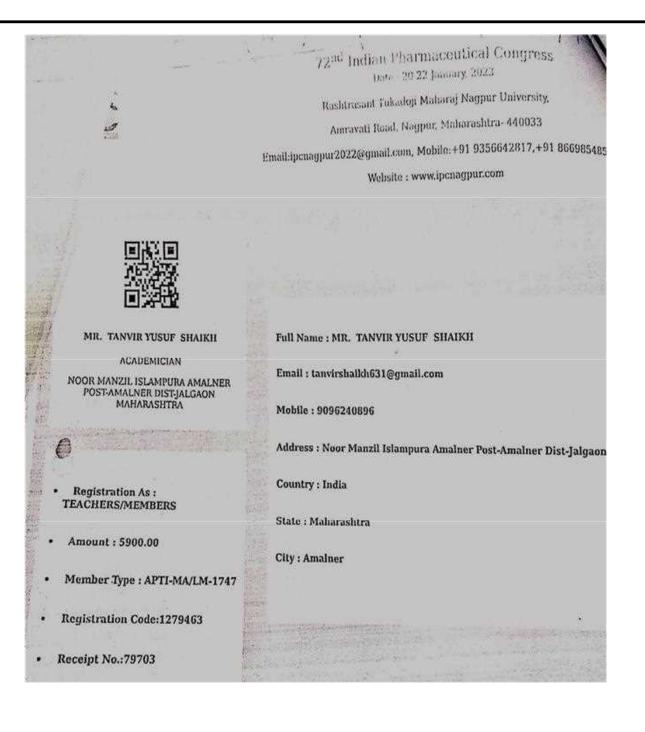

#### A.Y.-2022-2023

| Sr. No | Name Of Teacher    | Name of Conference, Workshop,                     |
|--------|--------------------|---------------------------------------------------|
|        |                    | Seminar.                                          |
| 1.     | Dr.B.V. Jain       |                                                   |
| 2.     | Dr.Md.Rageeb Usman |                                                   |
| 3.     | Mr.T.P.Patil       |                                                   |
| 4.     | Mr.T.Y. Shikh      |                                                   |
| 5.     | Mr.K.D.Bavikar     |                                                   |
| 6.     | Mr.A.A.Sabe        |                                                   |
| 7.     | Mr.R.S.Patil       |                                                   |
| 8.     | Mr.J.S.Nimbalkar   |                                                   |
| 9.     | Mr.S.B. Tadvi      |                                                   |
| 10.    | Mr.U.L.Bacchav     |                                                   |
| 11.    | Mr.P.A.Chaudhari   |                                                   |
| 12.    | Mr.P.K. Chauhan    |                                                   |
| 13.    | Dr.S.R.Pawar       |                                                   |
| 14.    | Mr.B.B.Patil       |                                                   |
| 15.    | Mr.Y.A.Chaudhari   |                                                   |
| 16.    | Mr.Kundan Patil    | 72 <sup>th</sup> Indian Pharmaceutical Congress , |
| 17.    | Mr.Amit A. Patil   | Nagpur.                                           |
| 18.    | Mr.Bhushan B.Pawar | Tugput.                                           |
| 19.    | Dr.P.J.Mahajan     |                                                   |
| 20.    | Mrs N.D.More       |                                                   |
| 21.    | Mrs Vandana Mali   |                                                   |
| 22.    | Mrs Sunaina Manure |                                                   |
| 23.    | Miss.Komal Joshi   |                                                   |
| 24.    | Miss.A.L.Oatil.    |                                                   |
| 25.    | Mrs.S.S.Mahajan    |                                                   |
| 26.    | Miss Nisha Bhat    |                                                   |
| 27.    | Mrs Kanchan Patil  |                                                   |
| 28.    | Mrs. K .D. Patil   |                                                   |
| 29.    | Mrs. Rupali Patil  |                                                   |
| 30.    | Mrs.Priyanka Jain  |                                                   |