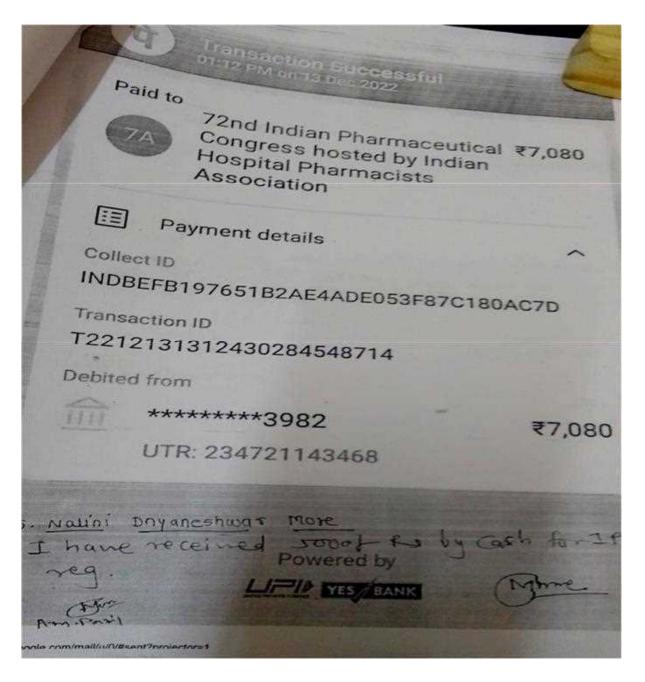

#### A.Y.-2022-2023

| Sr. No | Name Of Teacher    | Name of Conference, Workshop,                     |
|--------|--------------------|---------------------------------------------------|
|        |                    | Seminar.                                          |
| 1.     | Dr.B.V. Jain       |                                                   |
| 2.     | Dr.Md.Rageeb Usman |                                                   |
| 3.     | Mr.T.P.Patil       |                                                   |
| 4.     | Mr.T.Y. Shikh      |                                                   |
| 5.     | Mr.K.D.Bavikar     |                                                   |
| 6.     | Mr.A.A.Sabe        |                                                   |
| 7.     | Mr.R.S.Patil       |                                                   |
| 8.     | Mr.J.S.Nimbalkar   |                                                   |
| 9.     | Mr.S.B. Tadvi      |                                                   |
| 10.    | Mr.U.L.Bacchav     |                                                   |
| 11.    | Mr.P.A.Chaudhari   |                                                   |
| 12.    | Mr.P.K. Chauhan    |                                                   |
| 13.    | Dr.S.R.Pawar       |                                                   |
| 14.    | Mr.B.B.Patil       |                                                   |
| 15.    | Mr.Y.A.Chaudhari   |                                                   |
| 16.    | Mr.Kundan Patil    | 72 <sup>th</sup> Indian Pharmaceutical Congress , |
| 17.    | Mr.Amit A. Patil   | Nagpur.                                           |
| 18.    | Mr.Bhushan B.Pawar | Tugput.                                           |
| 19.    | Dr.P.J.Mahajan     |                                                   |
| 20.    | Mrs N.D.More       |                                                   |
| 21.    | Mrs Vandana Mali   |                                                   |
| 22.    | Mrs Sunaina Manure |                                                   |
| 23.    | Miss.Komal Joshi   |                                                   |
| 24.    | Miss.A.L.Oatil.    |                                                   |
| 25.    | Mrs.S.S.Mahajan    |                                                   |
| 26.    | Miss Nisha Bhat    |                                                   |
| 27.    | Mrs Kanchan Patil  |                                                   |
| 28.    | Mrs. K .D. Patil   |                                                   |
| 29.    | Mrs. Rupali Patil  |                                                   |
| 30.    | Mrs.Priyanka Jain  |                                                   |