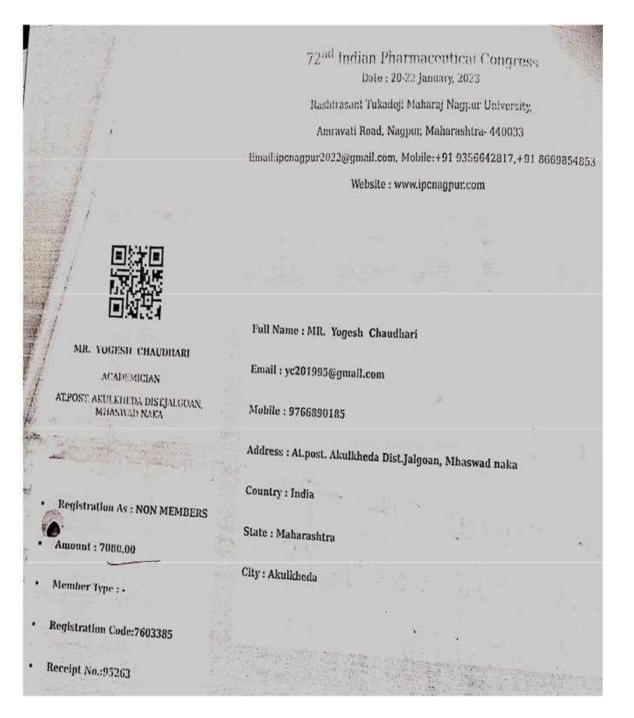

#### A.Y.-2022-2023

| Sr. No | Name Of Teacher    | Name of Conference, Workshop,                     |
|--------|--------------------|---------------------------------------------------|
|        |                    | Seminar.                                          |
| 1.     | Dr.B.V. Jain       |                                                   |
| 2.     | Dr.Md.Rageeb Usman |                                                   |
| 3.     | Mr.T.P.Patil       |                                                   |
| 4.     | Mr.T.Y. Shikh      |                                                   |
| 5.     | Mr.K.D.Bavikar     |                                                   |
| 6.     | Mr.A.A.Sabe        |                                                   |
| 7.     | Mr.R.S.Patil       |                                                   |
| 8.     | Mr.J.S.Nimbalkar   |                                                   |
| 9.     | Mr.S.B. Tadvi      |                                                   |
| 10.    | Mr.U.L.Bacchav     |                                                   |
| 11.    | Mr.P.A.Chaudhari   |                                                   |
| 12.    | Mr.P.K. Chauhan    |                                                   |
| 13.    | Dr.S.R.Pawar       |                                                   |
| 14.    | Mr.B.B.Patil       |                                                   |
| 15.    | Mr.Y.A.Chaudhari   |                                                   |
| 16.    | Mr.Kundan Patil    | 72 <sup>th</sup> Indian Pharmaceutical Congress , |
| 17.    | Mr.Amit A. Patil   | Nagpur.                                           |
| 18.    | Mr.Bhushan B.Pawar | Tugput.                                           |
| 19.    | Dr.P.J.Mahajan     |                                                   |
| 20.    | Mrs N.D.More       |                                                   |
| 21.    | Mrs Vandana Mali   |                                                   |
| 22.    | Mrs Sunaina Manure |                                                   |
| 23.    | Miss.Komal Joshi   |                                                   |
| 24.    | Miss.A.L.Oatil.    |                                                   |
| 25.    | Mrs.S.S.Mahajan    |                                                   |
| 26.    | Miss Nisha Bhat    |                                                   |
| 27.    | Mrs Kanchan Patil  |                                                   |
| 28.    | Mrs. K .D. Patil   |                                                   |
| 29.    | Mrs. Rupali Patil  |                                                   |
| 30.    | Mrs.Priyanka Jain  |                                                   |