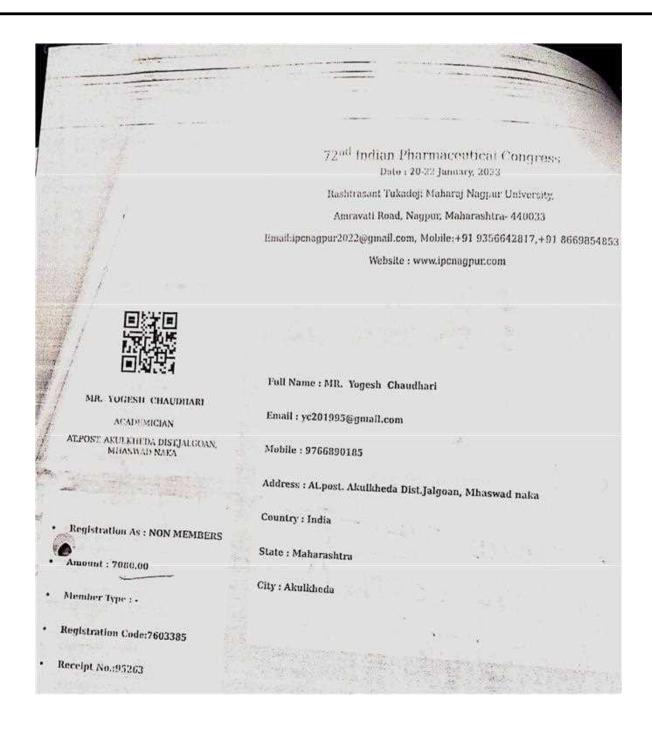

#### A.Y.-2022-2023

| Sr. No | Name Of Teacher    | Name of Conference, Workshop,                     |
|--------|--------------------|---------------------------------------------------|
|        |                    | Seminar.                                          |
| 1.     | Dr.B.V. Jain       |                                                   |
| 2.     | Dr.Md.Rageeb Usman |                                                   |
| 3.     | Mr.T.P.Patil       |                                                   |
| 4.     | Mr.T.Y. Shikh      |                                                   |
| 5.     | Mr.K.D.Bavikar     |                                                   |
| 6.     | Mr.A.A.Sabe        |                                                   |
| 7.     | Mr.R.S.Patil       |                                                   |
| 8.     | Mr.J.S.Nimbalkar   |                                                   |
| 9.     | Mr.S.B. Tadvi      |                                                   |
| 10.    | Mr.U.L.Bacchav     |                                                   |
| 11.    | Mr.P.A.Chaudhari   |                                                   |
| 12.    | Mr.P.K. Chauhan    |                                                   |
| 13.    | Dr.S.R.Pawar       |                                                   |
| 14.    | Mr.B.B.Patil       |                                                   |
| 15.    | Mr.Y.A.Chaudhari   |                                                   |
| 16.    | Mr.Kundan Patil    | 72 <sup>th</sup> Indian Pharmaceutical Congress , |
| 17.    | Mr.Amit A. Patil   | Nagpur.                                           |
| 18.    | Mr.Bhushan B.Pawar | Tugput.                                           |
| 19.    | Dr.P.J.Mahajan     |                                                   |
| 20.    | Mrs N.D.More       |                                                   |
| 21.    | Mrs Vandana Mali   |                                                   |
| 22.    | Mrs Sunaina Manure |                                                   |
| 23.    | Miss.Komal Joshi   |                                                   |
| 24.    | Miss.A.L.Oatil.    |                                                   |
| 25.    | Mrs.S.S.Mahajan    |                                                   |
| 26.    | Miss Nisha Bhat    |                                                   |
| 27.    | Mrs Kanchan Patil  |                                                   |
| 28.    | Mrs. K .D. Patil   |                                                   |
| 29.    | Mrs. Rupali Patil  |                                                   |
| 30.    | Mrs.Priyanka Jain  |                                                   |